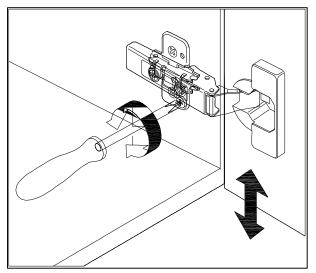

## **DOOR ADJUSTMENT**

Adjusts the door vertically

Adjusts the door horizontally

Adjusts the door forward and backwards