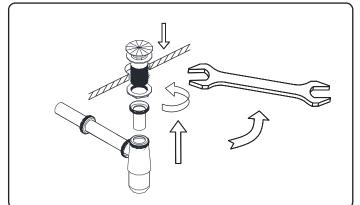

**SKU:** KS-70072

REV3.19.18

This model consists of individual cabinets to make the complete set.

Prior to installation, please check the items you have received against the packing list. Report any missing items to your local dealer immediately.

Protect all surfaces from sharp objects, high heat sources, direct prolonged sunlight and chemical hazards.

Professional installation is recommended.





# **REQUIRED TOOLS**



# PARTS LIST (may differ depending on purchase)















OR Basin Vessel





www.avant-styles.com

**SKU:** KS-70072

REV3.19.18

### **Mirror Installation**







### **Top Installation (Integrated Basin)**









www.avant-styles.com

**SKU:** KS-70072

REV3.19.18

### **Top Installation (Vessel Basin)**







#### **Side Cabinet**



## Pop-Up & Drain



### Faucet





www.avant-styles.com

**SKU:** KS-70072

REV3.19.18

## **DRAWER REMOVAL**







## **REMOVAL**

- 1. Pull tabs toward center
- 2. Lift and pull drawer out

# **RE-INSTALL**

- 1. Align drawer hole with slider stud
- 2. Push tabs back in to secure

## **DOOR ADJUSTMENT**



Adjusts the door vertically



Adjusts the door horizontally



Adjusts the door forward and backwards