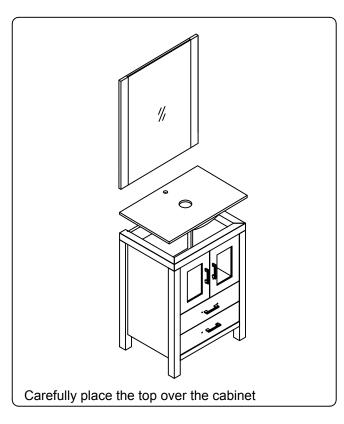

### **Top Installation (Integrated Basin)**

www.avant-styles.com

**SKU:** KS-70072

REV3.19.18