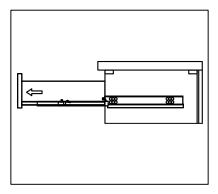

## **DRAWER REMOVAL**

## **REMOVAL**

- 1. Pull tabs toward center
- 2. Lift and pull drawer out