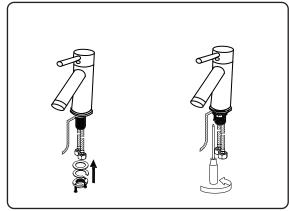

072

REV3.19.18

This model consists of individual cabinets to make the complete set.

Prior to installation, please check the items you have received against the packing list. Report any missing items to your local dealer immediately.

Protect all surfaces from sharp objects, high heat sources, direct prolonged sunlight and chemical hazards.

Professional installation is recommended.





# **REQUIRED TOOLS**



# PARTS LIST (may differ depending on purchase)















OR Basin Vessel





www.avant-styles.com

**SKU:** KS-70072

REV3.19.18

### **Mirror Installation**







### **Top Installation (Integrated Basin)**









www.avant-styles.com

**SKU:** KS-70072

REV3.19.18

### **Top Installation (Vessel Basin)**







#### **Side Cabinet**



## Pop-Up & Drain



### Faucet





www.avant-styles.com

**SKU:** KS-70072

REV3.19.18

## **DRAWER REMOVAL**







## **REMOVAL**

- 1. Pull tabs toward center
- 2. Lift and pull drawer out

# **RE-INSTALL**

- 1. Align drawer hole with slider stud
- 2. Push tabs back in to secure

## **DOOR ADJUSTMENT**



Adjusts the door vertically



Adjusts the door horizontally



Adjusts the door forward and backwards