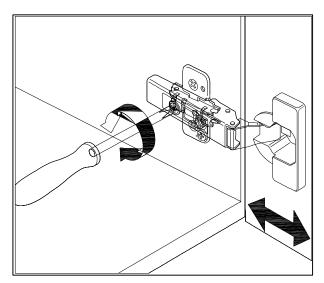

## **DOOR ADJUSTMENT**

Adjusts the door vertically

Adjusts the door horizontally

Adjusts the door forward and backwards