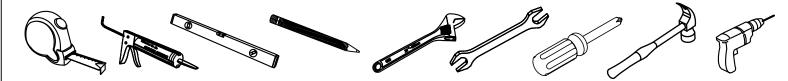

www.avant-styles.com

**SKU:** KS-70072

REV3.19.18

This model consists of individual cabinets to make the complete set.

Prior to installation, please check the items you have received against the packing list. Report any missing items to your local dealer immediately.

Protect all surfaces from sharp objects, high heat sources, direct prolonged sunlight and chemical hazards.

Professional installation is recommended.





# **REQUIRED TOOLS**



# PARTS LIST (may differ depending on purchase)















OR Basin Vessel





www.avant-styles.com

**SKU:** KS-70072

REV3.19.18

### **Mirror Installation**







### **Top Installation (Integrated Basin)**









www.avant-styles.com

**SKU:** KS-70072

REV3.19.18

### **Top Installation (Vessel Basin)**







#### **Side Cabinet**



## Pop-Up & Drain



### Faucet





www.avant-styles.com

**SKU:** KS-70072

REV3.19.18

## **DRAWER REMOVAL**







## **REMOVAL**

- 1. Pull tabs toward center
- 2. Lift and pull drawer out

# **RE-INSTALL**

- 1. Align drawer hole with slider stud
- 2. Push tabs back in to secure

## **DOOR ADJUSTMENT**



Adjusts the door vertically



Adjusts the door horizontally



Adjusts the door forward and backwards