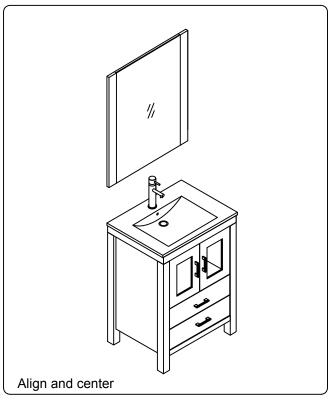

www.avant-styles.com

**SKU:** KS-70072

REV3.19.18

This model consists of individual cabinets to make the complete set.

Prior to installation, please check the items you have received against the packing list. Report any missing items to your local dealer immediately.

Protect all surfaces from sharp objects, high heat sources, direct prolonged sunlight and chemical hazards.

Professional installation is recommended.





# **REQUIRED TOOLS**



# PARTS LIST (may differ depending on purchase)















OR Basin Vessel





www.avant-styles.com

**SKU:** KS-70072

REV3.19.18

### **Mirror Installation**







### **Top Installation (Integrated Basin)**









www.avant-styles.com

**SKU:** KS-70072

REV3.19.18

### **Top Installation (Vessel Basin)**







#### **Side Cabinet**



## Pop-Up & Drain



### Faucet





www.avant-styles.com

**SKU:** KS-70072

REV3.19.18

## **DRAWER REMOVAL**







## **REMOVAL**

- 1. Pull tabs toward center
- 2. Lift and pull drawer out

# **RE-INSTALL**

- 1. Align drawer hole with slider stud
- 2. Push tabs back in to secure

## **DOOR ADJUSTMENT**



Adjusts the door vertically



Adjusts the door horizontally



Adjusts the door forward and backwards