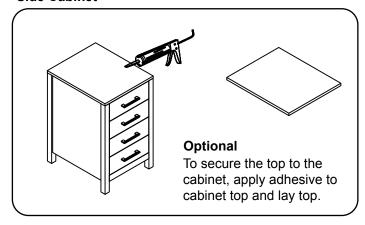

ww.avant-styles.com

**SKU:** KS-70072

REV3.19.18

This model consists of individual cabinets to make the complete set.

Prior to installation, please check the items you have received against the packing list. Report any missing items to your local dealer immediately.

Protect all surfaces from sharp objects, high heat sources, direct prolonged sunlight and chemical hazards.

Professional installation is recommended.





# **REQUIRED TOOLS**



# PARTS LIST (may differ depending on purchase)















OR Basin Vessel





www.avant-styles.com

**SKU:** KS-70072

REV3.19.18

### **Mirror Installation**







### **Top Installation (Integrated Basin)**









www.avant-styles.com

**SKU:** KS-70072

REV3.19.18

### **Top Installation (Vessel Basin)**







#### **Side Cabinet**



## Pop-Up & Drain



### Faucet





www.avant-styles.com

**SKU:** KS-70072

REV3.19.18

## **DRAWER REMOVAL**







## **REMOVAL**

- 1. Pull tabs toward center
- 2. Lift and pull drawer out

# **RE-INSTALL**

- 1. Align drawer hole with slider stud
- 2. Push tabs back in to secure

## **DOOR ADJUSTMENT**



Adjusts the door vertically



Adjusts the door horizontally



Adjusts the door forward and backwards