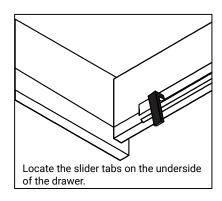

## **REMOVAL**

- 1. Pull tabs toward center
- 2. Lift and pull drawer out

# **RE-INSTALL**

- 1. Align drawer hole with slider stud
- 2. Push tabs back in to secure