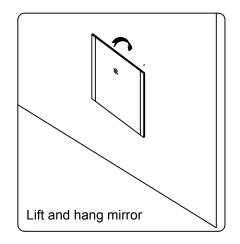

www.avant-styles.com

**SKU:** KS-70072

REV3.19.18

This model consists of individual cabinets to make the complete set.

Prior to installation, please check the items you have received against the packing list. Report any missing items to your local dealer immediately.

Protect all surfaces from sharp objects, high heat sources, direct prolonged sunlight and chemical hazards.

Professional installation is recommended.





# **REQUIRED TOOLS**



# PARTS LIST (may differ depending on purchase)















OR Basin Vessel





www.avant-styles.com

**SKU:** KS-70072

REV3.19.18

### **Mirror Installation**







### **Top Installation (Integrated Basin)**









www.avant-styles.com

**SKU:** KS-70072

REV3.19.18

### **Top Installation (Vessel Basin)**







#### **Side Cabinet**



## Pop-Up & Drain



### Faucet





www.avant-styles.com

**SKU:** KS-70072

REV3.19.18

## **DRAWER REMOVAL**







## **REMOVAL**

- 1. Pull tabs toward center
- 2. Lift and pull drawer out

# **RE-INSTALL**

- 1. Align drawer hole with slider stud
- 2. Push tabs back in to secure

## **DOOR ADJUSTMENT**



Adjusts the door vertically



Adjusts the door horizontally



Adjusts the door forward and backwards