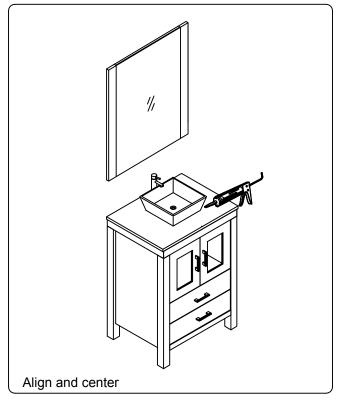

www.avant-styles.com

**SKU:** KS-70072

REV3.19.18

This model consists of individual cabinets to make the complete set.

Prior to installation, please check the items you have received against the packing list. Report any missing items to your local dealer immediately.

Protect all surfaces from sharp objects, high heat sources, direct prolonged sunlight and chemical hazards.

Professional installation is recommended.





# **REQUIRED TOOLS**



# PARTS LIST (may differ depending on purchase)















OR Basin Vessel





www.avant-styles.com

**SKU:** KS-70072

REV3.19.18

### **Mirror Installation**







### **Top Installation (Integrated Basin)**









www.avant-styles.com

**SKU:** KS-70072

REV3.19.18

### **Top Installation (Vessel Basin)**







#### **Side Cabinet**



## Pop-Up & Drain



### Faucet





www.avant-styles.com

**SKU:** KS-70072

REV3.19.18

## **DRAWER REMOVAL**







## **REMOVAL**

- 1. Pull tabs toward center
- 2. Lift and pull drawer out

# **RE-INSTALL**

- 1. Align drawer hole with slider stud
- 2. Push tabs back in to secure

## **DOOR ADJUSTMENT**



Adjusts the door vertically



Adjusts the door horizontally



Adjusts the door forward and backwards