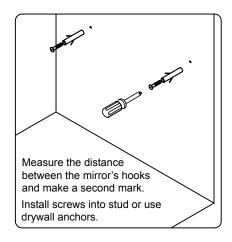

www.avant-styles.com

**SKU:** KS-70072

REV3.19.18

This model consists of individual cabinets to make the complete set.

Prior to installation, please check the items you have received against the packing list. Report any missing items to your local dealer immediately.

Protect all surfaces from sharp objects, high heat sources, direct prolonged sunlight and chemical hazards.

Professional installation is recommended.





# **REQUIRED TOOLS**



# PARTS LIST (may differ depending on purchase)















OR Basin Vessel





www.avant-styles.com

**SKU:** KS-70072

REV3.19.18

### **Mirror Installation**







### **Top Installation (Integrated Basin)**









www.avant-styles.com

**SKU:** KS-70072

REV3.19.18

### **Top Installation (Vessel Basin)**







#### **Side Cabinet**



## Pop-Up & Drain



### Faucet





www.avant-styles.com

**SKU:** KS-70072

REV3.19.18

## **DRAWER REMOVAL**







## **REMOVAL**

- 1. Pull tabs toward center
- 2. Lift and pull drawer out

# **RE-INSTALL**

- 1. Align drawer hole with slider stud
- 2. Push tabs back in to secure

## **DOOR ADJUSTMENT**



Adjusts the door vertically



Adjusts the door horizontally



Adjusts the door forward and backwards