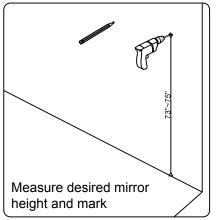

www.avant-styles.com

**SKU:** KS-70072

REV3.19.18

This model consists of individual cabinets to make the complete set.

Prior to installation, please check the items you have received against the packing list. Report any missing items to your local dealer immediately.

Protect all surfaces from sharp objects, high heat sources, direct prolonged sunlight and chemical hazards.

Professional installation is recommended.





# **REQUIRED TOOLS**



# PARTS LIST (may differ depending on purchase)















OR Basin Vessel





www.avant-styles.com

**SKU:** KS-70072

REV3.19.18

### **Mirror Installation**







### **Top Installation (Integrated Basin)**









www.avant-styles.com

**SKU:** KS-70072

REV3.19.18

### **Top Installation (Vessel Basin)**







#### **Side Cabinet**



## Pop-Up & Drain



### Faucet





www.avant-styles.com

**SKU:** KS-70072

REV3.19.18

## **DRAWER REMOVAL**







## **REMOVAL**

- 1. Pull tabs toward center
- 2. Lift and pull drawer out

# **RE-INSTALL**

- 1. Align drawer hole with slider stud
- 2. Push tabs back in to secure

## **DOOR ADJUSTMENT**



Adjusts the door vertically



Adjusts the door horizontally



Adjusts the door forward and backwards