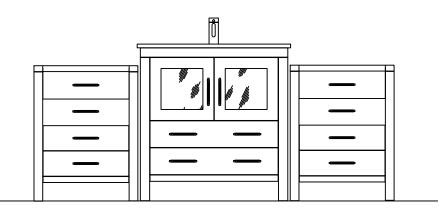

www.avant-styles.com

**SKU:** KS-70072

REV3.19.18

This model consists of individual cabinets to make the complete set.

Prior to installation, please check the items you have received against the packing list. Report any missing items to your local dealer immediately.

Protect all surfaces from sharp objects, high heat sources, direct prolonged sunlight and chemical hazards.

Professional installation is recommended.





# **REQUIRED TOOLS**



# PARTS LIST (may differ depending on purchase)















OR Basin Vessel





www.avant-styles.com

**SKU:** KS-70072

REV3.19.18

### **Mirror Installation**







### **Top Installation (Integrated Basin)**









www.avant-styles.com

**SKU:** KS-70072

REV3.19.18

### **Top Installation (Vessel Basin)**







#### **Side Cabinet**



## Pop-Up & Drain



### Faucet





www.avant-styles.com

**SKU:** KS-70072

REV3.19.18

## **DRAWER REMOVAL**







## **REMOVAL**

- 1. Pull tabs toward center
- 2. Lift and pull drawer out

# **RE-INSTALL**

- 1. Align drawer hole with slider stud
- 2. Push tabs back in to secure

## **DOOR ADJUSTMENT**



Adjusts the door vertically



Adjusts the door horizontally



Adjusts the door forward and backwards