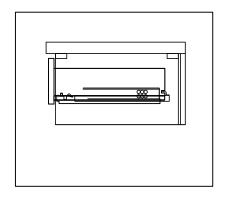

## **DRAWER REMOVAL**

## **REMOVAL**

- 1. Pull tabs toward center
- 2. Lift and pull drawer out