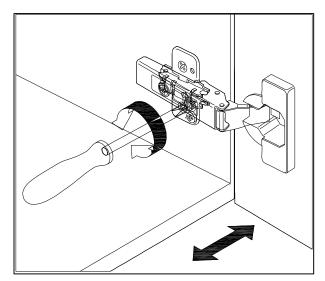

## **DOOR ADJUSTMENT**

Adjusts the door vertically

Adjusts the door horizontally

Adjusts the door forward and backwards